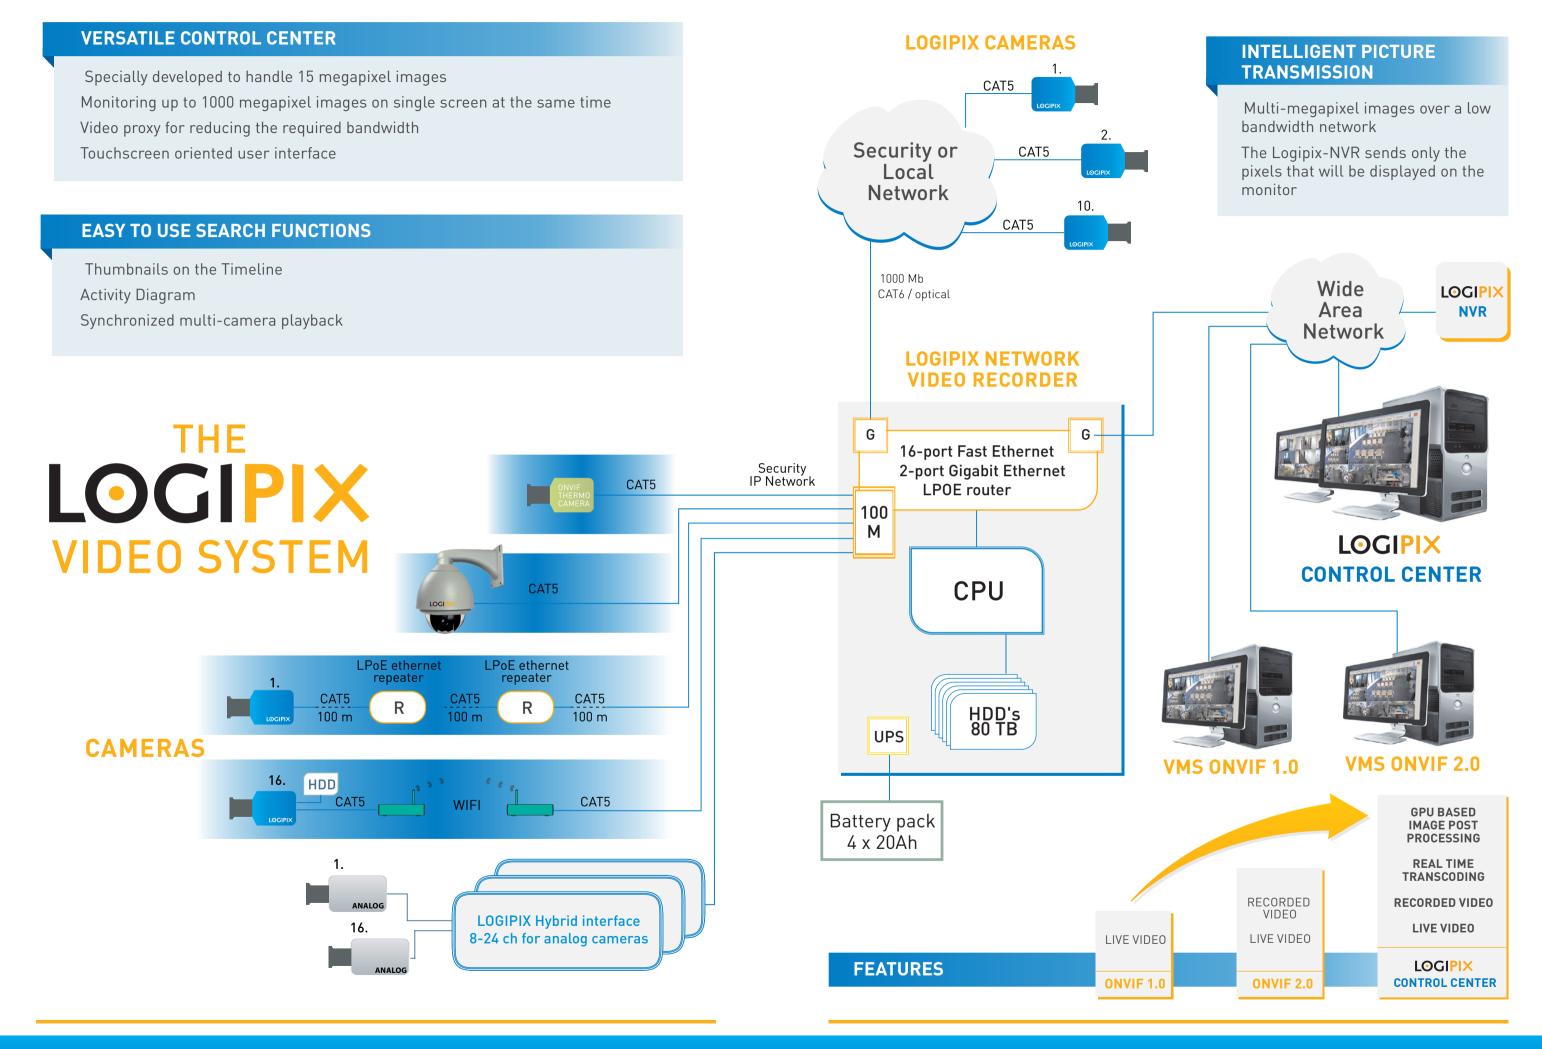

#### THE LOGIPIX NVR

Up to 20 hot-swap SATA HDDs
Up to 80 TByte storage capacity
VRM Fail-safe File system
1600 MBit/sec recording speed
Built-in managed 16+2 port
LPoE Router

Built-in managed UPS, backup time 3 to 9 hours OLED screen for displaying LNVR status information Intelligent picture transmission Industrial design

### HIGH QUALITY VIDEO SURVEILLANCE

15 – 150 Megapixel images

JPEG2000 image compression

Designed to also work over low bandwidth network

### THE LOGIPIX CAMERA FAMILY

15 Megapixel fixed cameras

150 Megapixel Panoramic cameras – 360° / 180° / 60° field of view

Logipix Full HD PTZ cameras

Real Day-Night function

SATA connection for 1 TByte local storage

### HIGH PERFORMANCE RECORDING

16/32 Logipix cameras – 15 Megapixel / 5 FPS

Built-in high capacity RAID – 80 Tbyte / 1600 Mbit/sec

Built-in high performance managed UPS / 1kWh

Built-in managed LPoE router supplies the cameras over CAT5

Managed VLAN – cameras are isolated from company network

Industrial design – 7/24 operation

#### **AN OPEN SYSTEM**

Connecting existing analog cameras through the Logipix Hybrid Extender Use third-party ONVIF cameras with Logipix NVR and Control Center Use third-party VMS to manage Logipix subsystem Live and archived images available with ONVIF 2.0