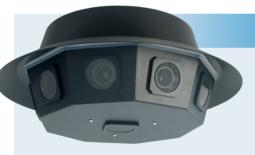

### THE LOGIPIX 150 MEGAPIXEL PANORAMIC CAMERAS

Integrated 10 Logipix 15 megapixel cameras
Panoramic images in 360° – 180° – 60° field of view
Multi-zoom function on the panoramic image
Images are taken at the same time no redundant or hidden objects on the merged image