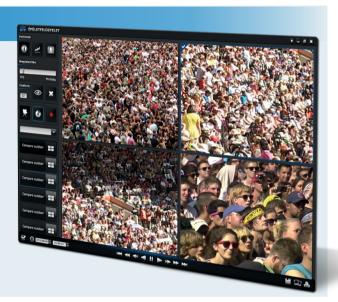

### **STADIUM VIDEO SURVEILLANCE**

Individually installed fixed 15 Megapixel Logipix cameras

Stitched multi-megapixel panoramic images in 240 megapixel resolution

Face recognition at every seat

Full HD PTZ cameras for tracking smaller areas in more details

PTZ cameras can be controlled on the panoramic image or on the stadium layout displayed on the touchscreen