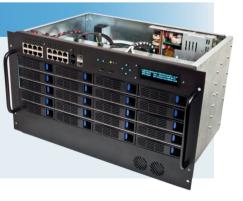

#### THE LOGIPIX NVR

Up to 20 hot-swap SATA HDDs
Up to 80 TByte storage capacity
VRM Fail-safe File system
1600 MBit/sec recording speed
Built-in managed 16+2 port
LPoE Router

Built-in managed UPS, backup time 3 to 9 hours OLED screen for displaying LNVR status information Intelligent picture transmission Industrial design