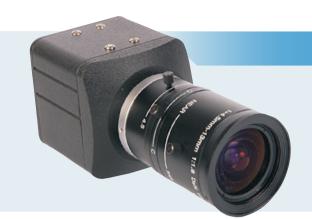

### THE LOGIPIX 15 DAY/NIGHT ABF SATA

ICR function for Day/Night switching
4608 x 3288 pixels, JPEG2000 compression
LPoE Powering over Ethernet
Auto Back Focus function
Local 1 Tbyte SATA HDD