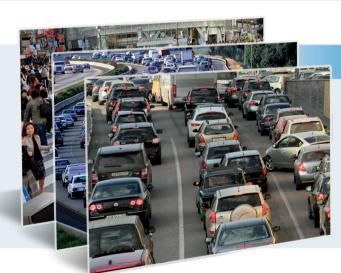

### **CITY SURVEILLANCE**

High resolution fixed cameras to replace traditional PTZ cameras
Full HD Logipix PTZ
Detecting traffic rule violations
Detecting public property damage
Detecting abandoned objects